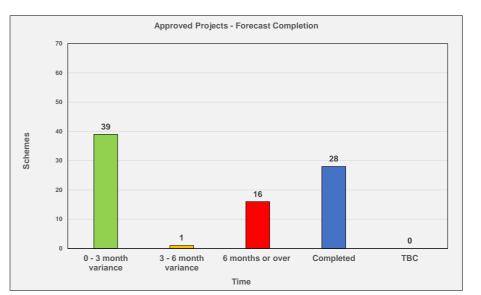

Investment Programme Dashboard Reporting Period: February 2024

## **IP Milestone Baseline Summary**



## Key Movement

Total number of schemes being reported to **84**  schemes report Green status schemes continue to report Amber status schemes report Red status schemes completed Prepared By: WMCA Finance & Business Hub Date: 18 March 2024



## Key Movement

Of the **84** schemes being reported against: schemes report a Green status. scheme reports an Amber status schemes report a Red status schemes completed



| IN FLIGHT: Committed Pro                                                              | jects (with co                    | mmitted fundi                         | ng)                 |                               |                       |                                              |                                    |                                 |                                            |                                            |