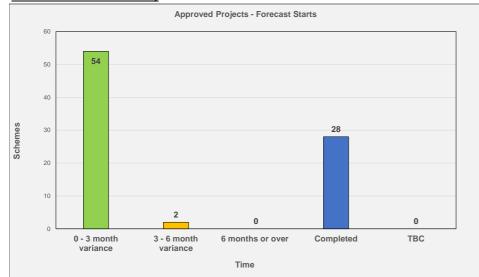

Investment Programme Dashboard Reporting Period: February 2024

## **IP Milestone Baseline Summary**



## Key Movement

Total number of schemes being reported to **84**  schemes report Green status schemes continue to report Amber status schemes report Red status schemes completed Prepared By: WMCA Finance & Business Hub Date: 18 March 2024



## Key Movement

Of the **84** schemes being reported against: schemes report a Green status. scheme reports an Amber status schemes report a Red status schemes completed



| IN FLIGHT: Committed Pro                                                              | jects (with co                    | mmitted fundi                         | ng)                 |                               |                       |                                              |                                    |                                 |